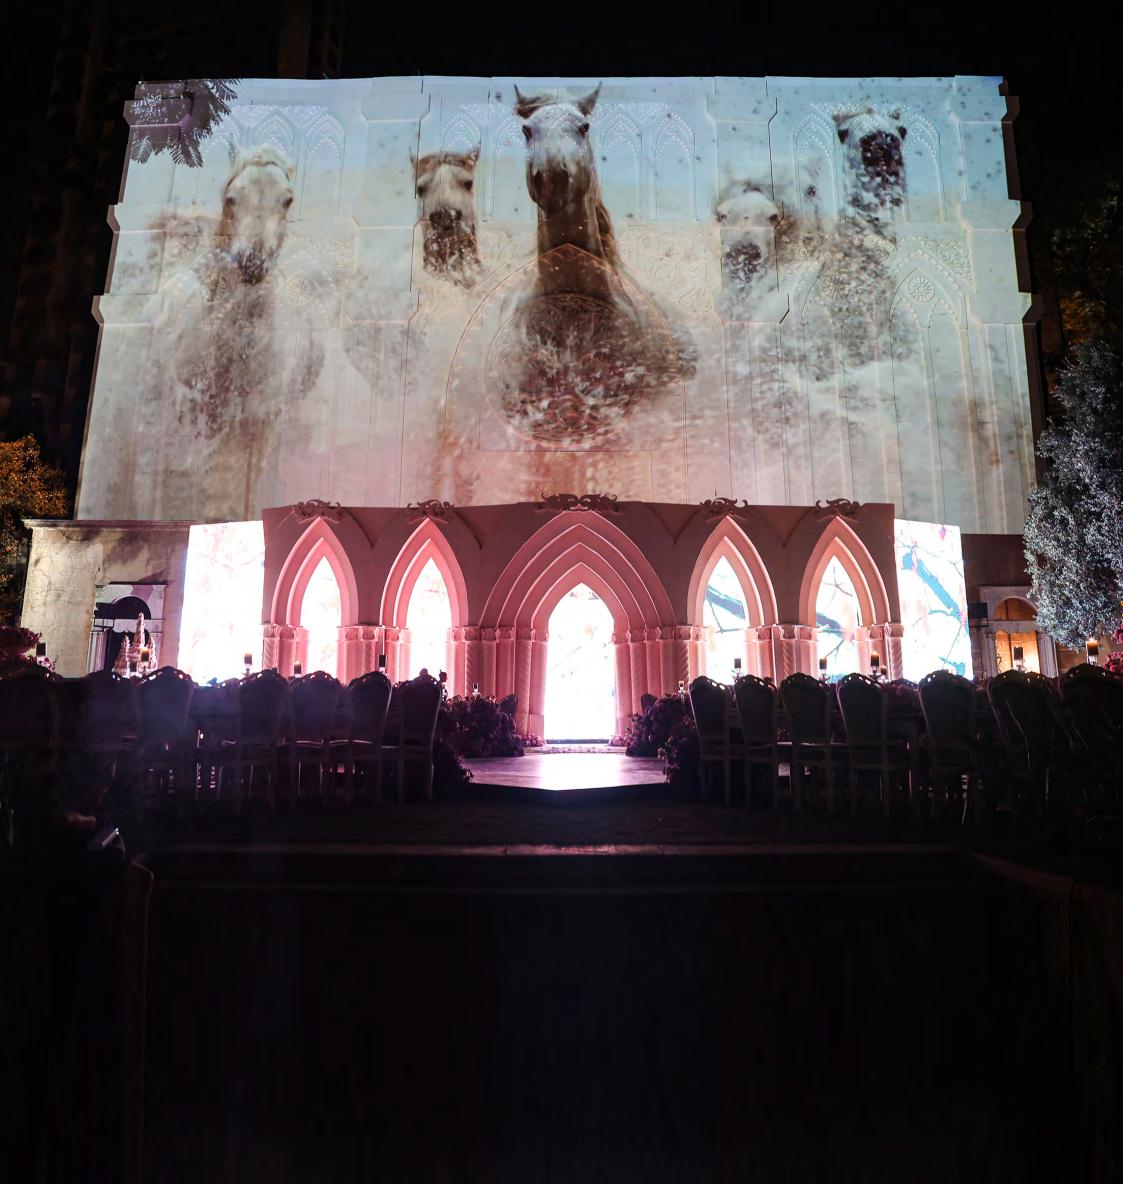

# **3D Projection Mapping**

The purpose of projection mapping in events is to provide a more engaging experience for attendees, through visual stimulation. The idea is to use technology to manipulate lighting into varying surface types and turn common objects into interactive.