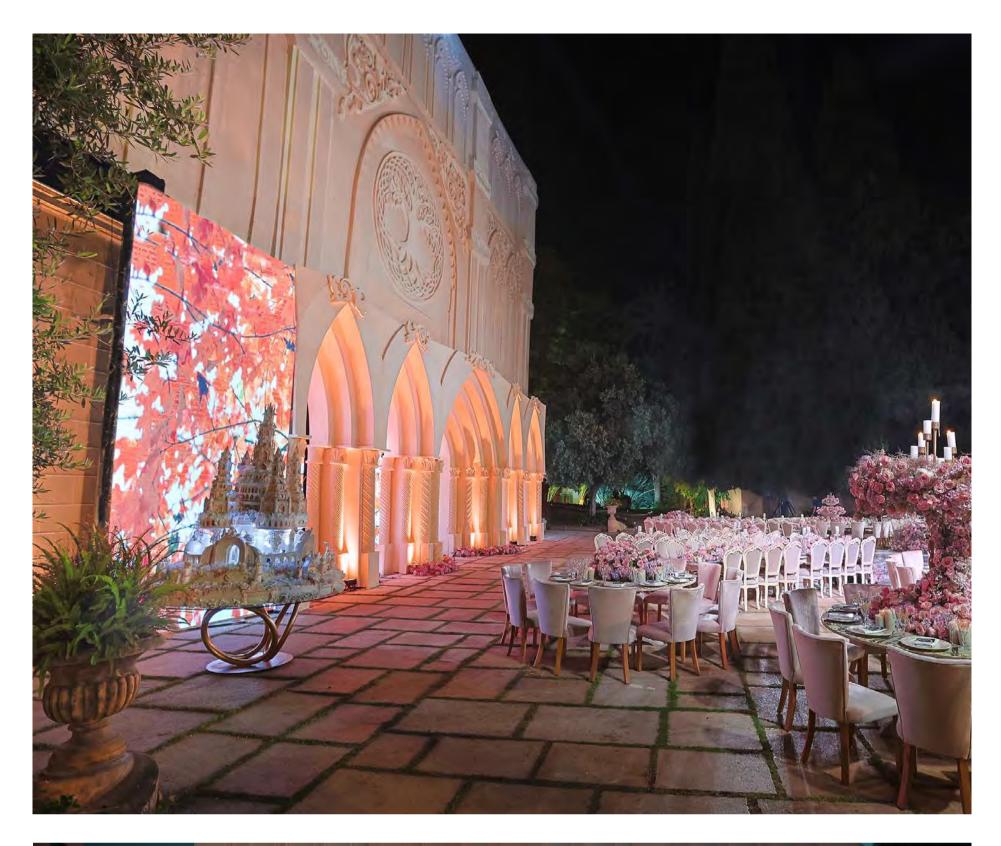

# **3D Projection Mapping**

The purpose of projection mapping in events is to provide a more engaging experience for attendees, through visual stimulation. The idea is to use technology to manipulate lighting into varying surface types and turn common objects into interactive.