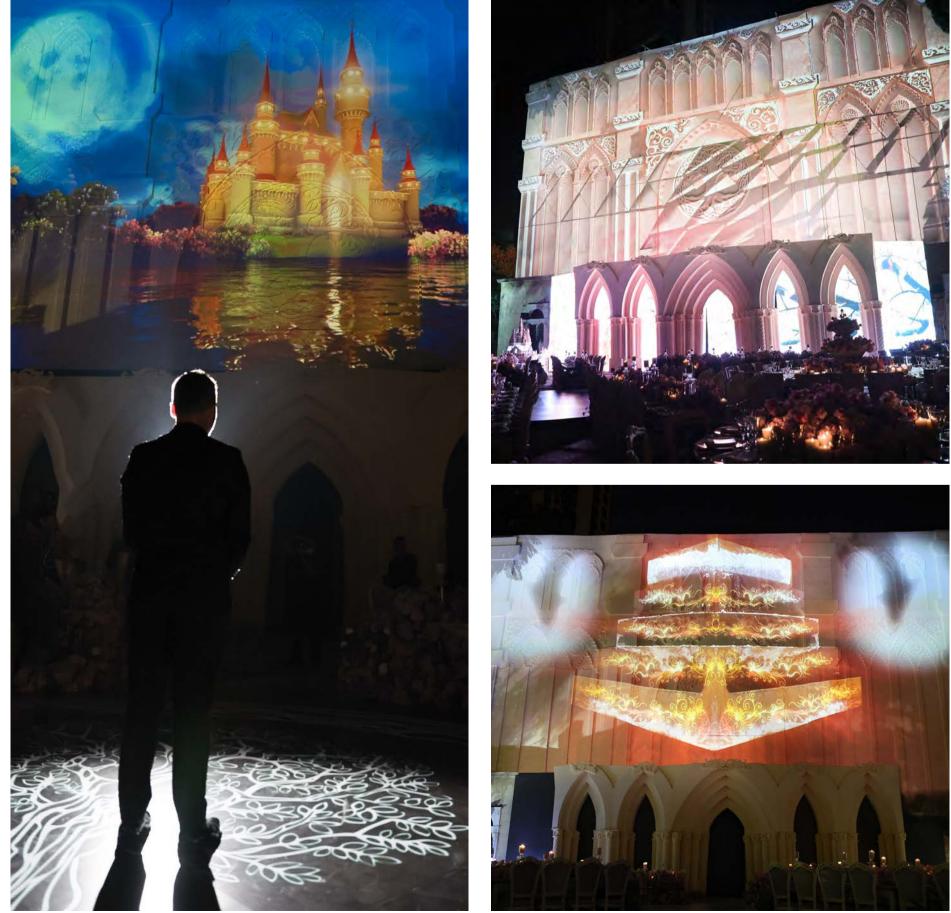

# **3D Projection Mapping**

The purpose of projection mapping in events is to provide a more engaging experience for attendees, through visual stimulation. The idea is to use technology to manipulate lighting into varying surface types and turn common objects into interactive.