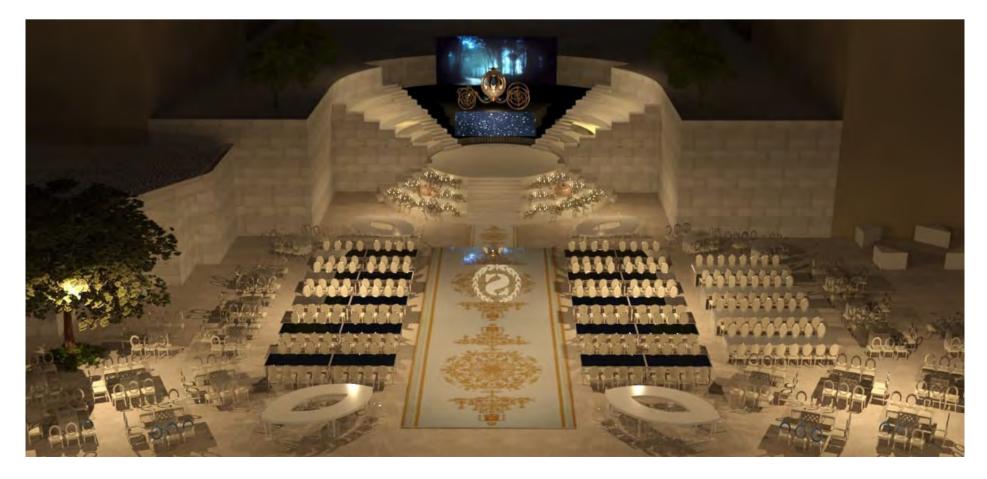

# Concept Drawings

# Concept Drawings

The history of each couple is unique, therefore, the agency team develops the concept and decoration of the celebration from scratch, selecting the best vendors. 3D drawings allow people to experience the space in a more natural way. They can see how everything aligns and easily picture it in space.