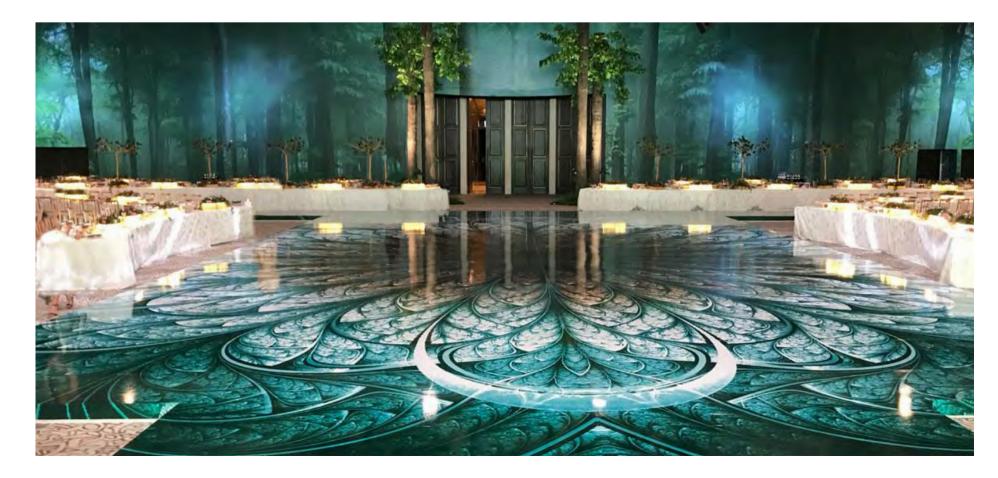

# **3D Projection Mapping**

The purpose of projection mapping in events is to provide a more engaging experience for attendees, through visual stimulation. The idea is to use technology to manipulate lighting into varying surface types and turn common objects into interactive.