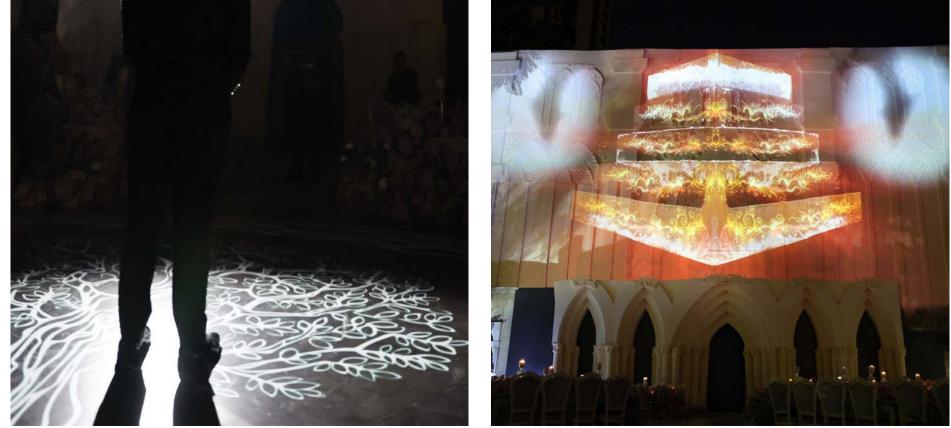

# **3D Projection Mapping**

The purpose of projection mapping in events is to provide a more engaging experience for attendees, through visual stimulation. The idea is to use technology to manipulate lighting into varying surface types and turn common objects into interactive.