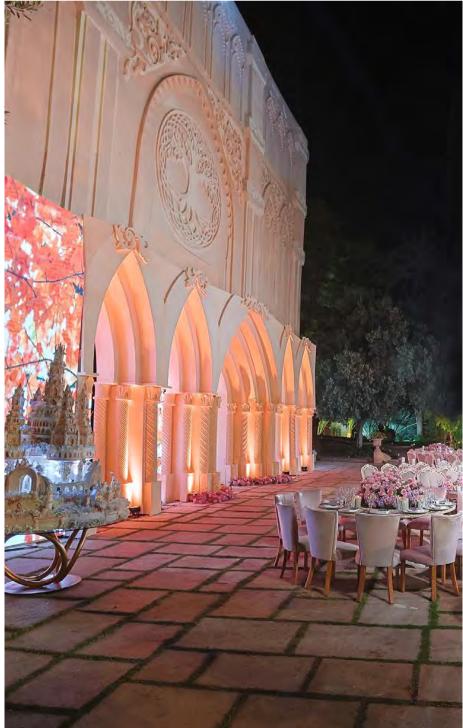

# **3D Projection Mapping**

The purpose of projection mapping in events is to provide a more engaging experience for attendees, through visual stimulation. The idea is to use technology to manipulate lighting into varying surface types and turn common objects into interactive.