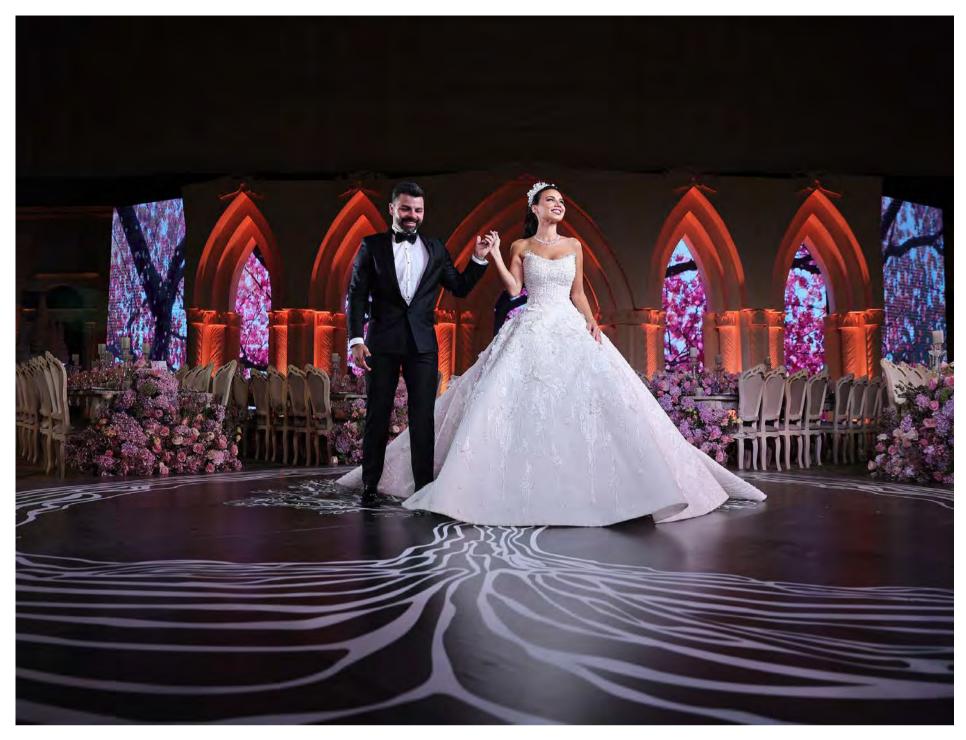

# **3D Projection Mapping**

The purpose of projection mapping in events is to provide a more engaging experience for attendees, through visual stimulation. The idea is to use technology to manipulate lighting into varying surface types and turn common objects into interactive.