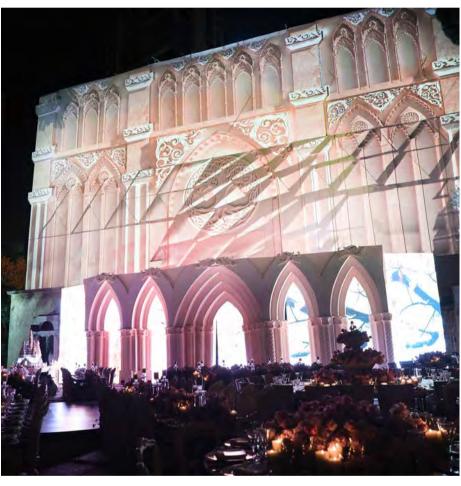

# **3D Projection Mapping**

The purpose of projection mapping in events is to provide a more engaging experience for attendees, through visual stimulation. The idea is to use technology to manipulate lighting into varying surface types and turn common objects into interactive.