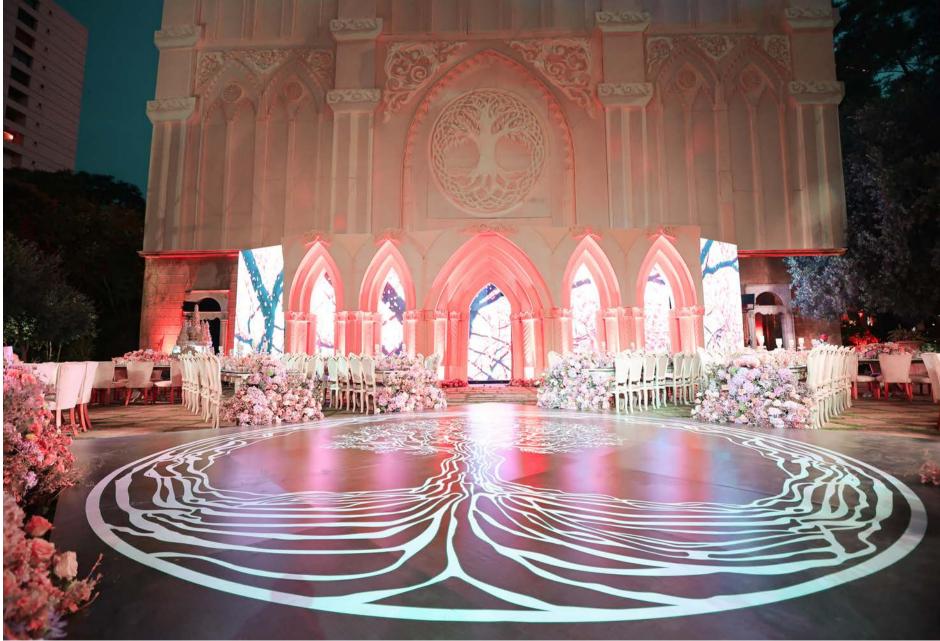

# **3D Projection Mapping**

The purpose of projection mapping in events is to provide a more engaging experience for attendees, through visual stimulation. The idea is to use technology to manipulate lighting into varying surface types and turn common objects into interactive.